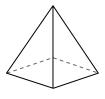

## Use the diagram to determine the faces, vertices and edges of the shapes.

1)

rectangular pyramid

faces: vertices:

edges:

2)

triangular prism

faces:

## <u>Answers</u>

1)

rectangular pyramid

faces: vertices: edges:

8

triangular prism

faces: vertices: edges:

Name: