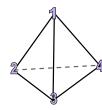

sphere

triangular pyramid

Which shape has more faces?

A.sphere

B.triangular pyramid

C.They both have the same number of faces.

5)

rectangular prism

triangular pyramid

Which shape has more vertices?

A.rectangular prism

B.triangular pyramid

C.They both have the same number of vertices.

**6**)

rectangular prism

triangular pyramid

Which shape has more edges?

A.rectangular prism

B.triangular pyramid

C.They both have the same number of edges.

**Answer Key** 

rectangular prism

faces: 8 vertices: edges: 12 5, 5, 8

4)

sphere

2)

triangular pyramid

Which shape has more faces?

A.sphere