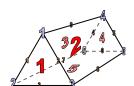

## Use the diagram to determine the faces, vertices and edges of the shapes.

1)

rectangular pyramid

faces: vertices:

edges:

2)

triangular prism

faces:

vertices:

edges:

rectangular prism

faces:

vertices:

edges:

**Answers** 

4)

## <u>Answers</u>

1)

rectangular pyramid

faces: vertices: edges:

8

triangular prism

faces: vertices: edges:

Name:

rectangular prism

faces: 8 vertices: edges: 12 5, 5, 8

4)

sphere

2)

triangular pyramid

Which shape has more faces?

A.sphere