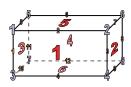

vertices:

edges:

rectangular prism

faces:

vertices:

edges:

**Answers** 

4)

rectangular prism

faces: 8 vertices: edges: 12 5, 5, 8

4)

sphere

2)

triangular pyramid

Which shape has more faces?

A.sphere