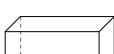

vertices:

edges:

rectangular prism

faces:

vertices:

edges:

**Answers** 

4)

rectangular prism

faces: 8 vertices: edges: 12 5, 5, 8

4)

sphere

2)

triangular pyramid

Which shape has more faces?

A.sphere