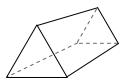

## Use the diagram to determine the faces, vertices and edges of the shapes.

1)

rectangular pyramid

faces: vertices:

edges:

2)

triangular prism

faces:

## <u>Answers</u>

1)

rectangular pyramid

faces: vertices: edges:

8

triangular prism

faces: vertices: edges:

Name: