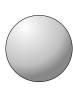

sphere

triangular pyramid

Which shape has more faces?

A.sphere

B.triangular pyramid

C.They both have the same number of faces.

5)

rectangular prism

rectangular prism

faces: 8 vertices: edges: 12 5, 5, 8

4)

sphere

2)

triangular pyramid

Which shape has more faces?

A.sphere