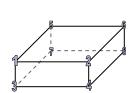

vertices:

edges:

rectangular prism

faces:

vertices:

edges:

**Answers** 

4)

rectangular prism

faces: 8 vertices: edges: 12 5, 5, 8

4)

sphere

2)

triangular pyramid

Which shape has more faces?

A.sphere