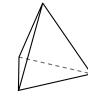

## Use the diagram to determine the faces, vertices and edges of the shapes.

1)

rectangular pyramid

faces: vertices:

edges:

2)

triangular prism

faces: