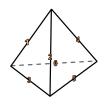

## Use the diagram to determine the faces, vertices and edges of the shapes.

1)

rectangular pyramid

faces: vertices:

edges:

2)

triangular prism

faces:

## <u>Answers</u>

1)

rectangular pyramid

faces: vertices: edges:

8

triangular prism

faces: vertices: edges:

Name: