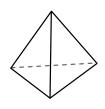

## Use the diagram to determine the faces, vertices and edges of the shapes.

1)

rectangular pyramid

faces: vertices:

edges:

2)

triangular prism

faces:

## <u>Answers</u>

1)

rectangular pyramid

faces: vertices: edges:

8

triangular prism

faces: vertices: edges:

Name: