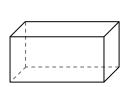

vertices:

edges:

rectangular prism

faces:

vertices:

edges:

**Answers** 

4)