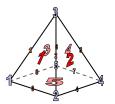

## Use the diagram to determine the faces, vertices and edges of the shapes.

1)

rectangular pyramid

faces: vertices:

edges:

2)

triangular prism

faces:

## <u>Answers</u>

1)

rectangular pyramid

faces: vertices: edges:

8

triangular prism

faces: vertices: edges:

Name: