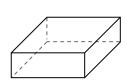

vertices:

edges:

rectangular prism

faces:

vertices:

edges:

**Answers** 

4)