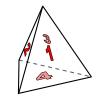

## Use the diagram to determine the faces, vertices and edges of the shapes.

1)

rectangular pyramid

faces: vertices:

edges:

2)

triangular prism

faces:

## <u>Answers</u>

1)

rectangular pyramid

faces: vertices: edges:

8

triangular prism

faces: vertices: edges:

Name: