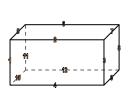

vertices:

edges:

rectangular prism

faces:

vertices:

edges:

**Answers** 

4)

## <u>Answers</u>

1)

rectangular pyramid

faces: vertices: edges:

8

triangular prism

faces: vertices: edges:

Name:

rectangular prism

faces: 8 vertices: edges: 12 5, 5, 8

4)

sphere

2)

triangular pyramid

Which shape has more faces?

A.sphere