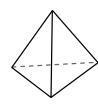

sphere

triangular pyramid

Which shape has more faces?

A.sphere

B.triangular pyramid

C.They both have the same number of faces.

5)

rectangular prism

triangular pyramid

Which shape has more vertices?

A.rectangular prism

B.triangular pyramid

C.They both have the same number of vertices.

**6**)

rectangular prism

triangular pyramid

Which shape has more edges?

A.rectangular prism

B.triangular pyramid

C.They both have the same number of edges.

**Answer Key** 